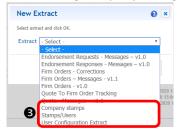

**3** The following company configuration extracts can be downloaded:

- Company stamps: lists all stamps and their configuration
- Stamp/Users: lists full binding users and the stamps they have access to;
- User Configuration Extract: lists all users, their configuration and their last login date.
- Select the extract you wish to download and choose the delivery method (sent via email or direct download):