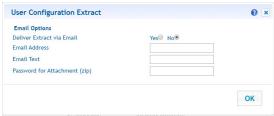

**3** The following company configuration extracts can be downloaded:

- Company stamps: lists all stamps and their configuration
- Stamp/Users: lists full binding users and the stamps they have access to;
- User Configuration Extract: lists all users, their configuration and their last login date.
- Select the extract you wish to download and choose the delivery method (sent via email or direct download):