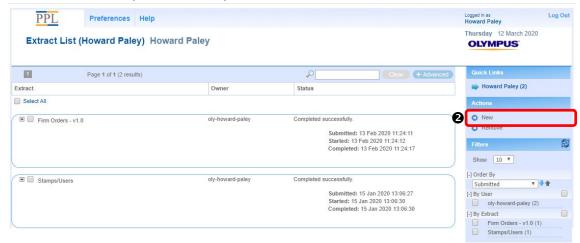

## **Download Company Configuration**

To download your company configuration your role need to be set as a "Super User".

• On the *Dashboard* screen, select **Extracts** 

2 On the Extract screen, under Actions, select New

• Once the report is ready, you can always download it in the Extract List, by clicking the report name, regardless of the delivery method selected